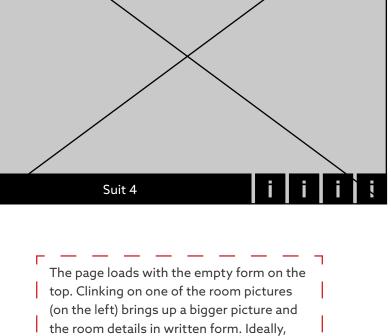

# Reservations

Fugiae nonest et pediaeperum rem ipsam, estrumque volo officiet que illut unt ovitiustrum qui santur atur, quis volor ratae.

it also auto-fill the room selection space on the form. The black squares represent

the room details in a icon format. Clinking on a sub a menu item under Reservation brings the page in this status, with the said clicked room in focus.

Capacity: 10 to 12 Sun—Thu: \$40.00 / HR **Rock Band:** Fri-Sat: \$60.00 / HR No