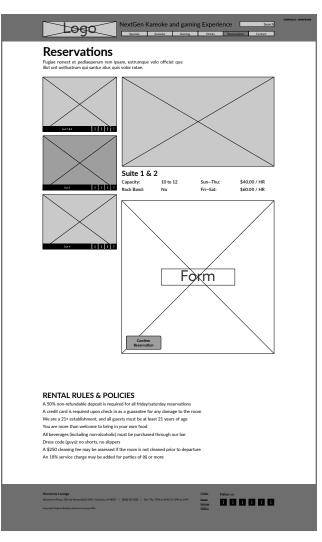

# Reservations

Fugiae nonest et pediaeperum rem ipsam, estrumque volo officiet que illut unt ovitiustrum qui santur atur, quis volor ratae.

it also auto-fill the room selection space on the form. The black squares represent

the room details in a icon format. Clinking on a sub a menu item under Reservation brings the page in this status, with the said clicked room in focus.

Capacity: 10 to 12 Sun—Thu: \$40.00 / HR **Rock Band:** Fri-Sat: \$60.00 / HR No

## **RENTAL RULES & POLICIES**

A 50% non-refundable deposit is required for all friday/saturday reservations

A credit card is required upon check in as a guarantee for any damage to the room

We are a 21+ establishment, and all guests must be at least 21 years of age

You are more than welcome to bring in your own food

All beverages (including non-alcoholic) must be purchased through our bar

Dress code (guys): no shorts, no slippers

A \$250 cleaning fee may be assessed if the room is not cleaned prior to departure

An 18% service charge may be added for parties of (6) or more

Copyright Stephan Bradley, Nocturna Lounge 2016