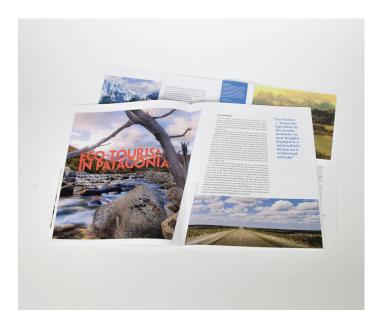

### Trilogy Book Jackets 2016 Honolulu, HI

Book jackets for a few David Sedaris' essays, re-imagined as a book trilogy.

Editorial Design 2016 Honolulu, HI

Cover, table of content, and feature article design for Nomad's Magazine 1st edition.