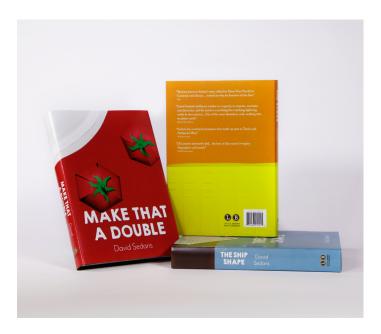

### Trilogy Book Jackets 2016 Honolulu, HI

Book jackets for a few David Sedaris' essays, re-imagined as a book trilogy.

Editorial Design 2016 Honolulu, HI

Cover, table of content, and feature article design for Nomad's Magazine 1st edition.